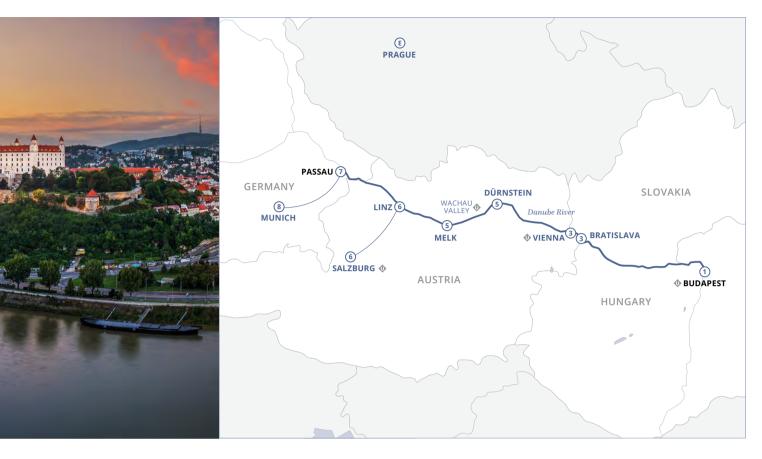

# **ENCHANTING DANUBE**

8 Days • Budapest to Passau • S.S. Maria Theresa or S.S. Beatrice

Journey to the heart of Eastern Europe to discover the lands that inspired many of history's most renowned musicians. Walk in their footsteps along the shores of the beautiful blue Danube, through breathtaking natural landscapes, charming riverside towns and dazzling cities. Enjoy the land's rich musical culture through a private concert, a visit to the Franz Liszt Academy of Music in Budapest and more. This cruise is a treat for epicureans, art lovers and those with a musical ear.

| DAY | PORT               | FEATURE                                                                        |
|-----|--------------------|--------------------------------------------------------------------------------|
| 1   | Budapest           | Embark                                                                         |
| 2   | Budapest           | Walking tour with stops for local treats                                       |
| 3   | Bratislava, Vienna | Nights Out Private Mozart and Strauss concert                                  |
| 4   | Vienna             | Enjoy a crowd-free viewing of the Vienna Art History<br>Museum's legendary art |
| 5   | Dürnstein, Melk    | MTM Experience Dürnstein Wine Estate visit with tasting                        |
| 6   | Linz (Salzburg)    | Full-Day Salzburg with Sound of Music                                          |
| 7   | Passau             | Hike along the Ilz River for breathtaking views                                |
| 8   | Passau             | Disembark (Munich airport)                                                     |

## **CRUISE & RAIL OPTIONS**

12 Days, Passau to Budapest

13 Days, Budapest to Passau

Visit page 94 for additional details.