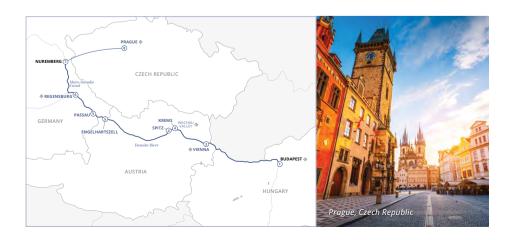

# **DELIGHTFUL DANUBE & PRAGUE**

10 Days • Budapest to Prague • S.S. Beatrice or River Duchess

This cruise will immerse you in the great diversity of cultures along the Danube. Your time on the ship will give you a deeper appreciation for the regional cuisine with an onboard cooking class. This is an enchanting voyage of history, music and art, showcasing imperial cities, Bavarian towns and captivating natural landscapes.

#### DAY PORT **FEATURE** 1 Budapest Embark 2 Budapest Budapest panoramic highlights 3 Vienna Morning with the Masters at the Belvedere Palace 4 Krems (Spitz) **Explore Stetteldorf Castle** 5 Engelhartszell, Passau Let's Go scenic Bavarian river biking Regensburg walk with Thurn & Taxis Castle visit 6 Regensburg 7 Nuremberg Nights Out Faber Castell visit 8 Nuremberg, Prague Disembark and transfer to Prague 9 Prague Prague Old Town walking tour Return home 10 Prague